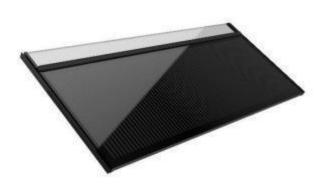

### Integrated installation

Integrated building installation(BIPV) Meet the building waterproof requirements

| Mechanical parameters |                   |  |  |
|-----------------------|-------------------|--|--|
| Dimensions            | 1460mm*437mm*21mm |  |  |
| Weight                | 12kg              |  |  |
| Application Level     | A                 |  |  |
| Application Level     | A                 |  |  |